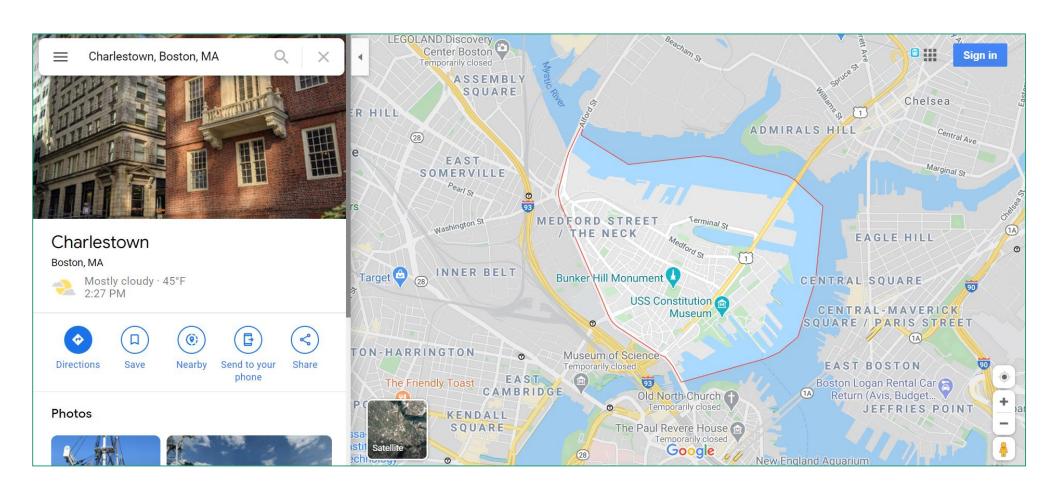

#### **Potential Drop Spots List**

Provide a list of drop spots in Charlestown to effectively drop newsletters. The list includes related information such as categories, footprint, size etc.

#### **Potential Drop Spots List**

|    | А                       | В                        | С                               | D      | E                | F           | G                  |  |  |  |
|----|-------------------------|--------------------------|---------------------------------|--------|------------------|-------------|--------------------|--|--|--|
| 1  | Potential Drop Spots    |                          |                                 |        |                  |             |                    |  |  |  |
| 2  | Place                   | Category                 | Address                         | Size   | Popular tin Foot | fall (Appro | Responsible person |  |  |  |
| 3  | Boston Organics         | Grocery store            | 50 Terminal St #105, Charlestov | Small  | 8am-4:30pm       | 50          | Raghuveer          |  |  |  |
| 4  | Bunker Hill Market      | Convenience store        | 190 Bunker Hill St, Boston, MA  | Small  | 7am-9pm          | 50          | Raghuveer          |  |  |  |
| 5  | Cambridge Savings Bank  | Bank                     | 1 Thompson Square, Charlestow   | Small  | 10am-4pm         | 50          | Sanket             |  |  |  |
| 6  | Charlestown Elderly Apa | Apartment building       | 100 Ferrin St, Charlestown, MA  | Medium |                  | 60-70       | Cicily             |  |  |  |
| 7  | CVS                     | Pharmacy                 | 21 Austin St, Charlestown, MA   | Large  | 3-7pm            | 100         | Cicily             |  |  |  |
|    | MGH Charlestown         |                          |                                 |        |                  |             |                    |  |  |  |
| 8  | HealthCare Center       | Community health center  | 73 High St, Charlestown, MA 02  | Large  | 10am-4pm         | 100         | Cicily             |  |  |  |
| 9  | NEW Health Charlestow   | Medical clinic           | 15 Tufts St, Charlestown, MA 02 | Small  | 10am-3pm         | 50          | Cicily             |  |  |  |
| 10 | Newtown Foodmart        | Convenience store        | 87 Medford St, Charlestown, M.  | Medium | 7am-9pm          | 60-70       | Raghuveer          |  |  |  |
| 11 | Sanchez Market          | Grocery store            | 160 Bunker Hill St, Boston, MA  | Small  | 7am-10:30p       | 50          | Raghuveer          |  |  |  |
| 12 | Santander Bank          | Bank                     | 37 Rutherford Ave, Boston, MA   | Large  | 10am-4pm         | 70-80       | Sanket             |  |  |  |
|    | Teamsters Union 25      |                          |                                 |        |                  |             |                    |  |  |  |
|    | Health Services         |                          |                                 |        |                  |             |                    |  |  |  |
|    | & Insurance Plan:       |                          |                                 |        |                  |             |                    |  |  |  |
| 13 | Pharmacy                | Pharmacy                 | 552 Main St, Charlestown, MA    | Large  |                  | 100         | Cicily             |  |  |  |
| 14 | The Co-operative Bank   | Bank                     | 201 Main St, Charlestown, MA    | Medium | 10am-4pm         | 60-70       | Sanket             |  |  |  |
| 15 | Tribute Home Care       | Home health care service | 24 Cambridge St, Charlestown,   | Small  | *open 24 ho      | 50          | Cicily             |  |  |  |
| 16 | Whole Foods Market      | Supermarket              | 51 Austin St, Charlestown, MA   | Large  | 7:30am-10p       | 100         | Raghuveer          |  |  |  |
| 17 |                         | _                        |                                 |        |                  |             |                    |  |  |  |