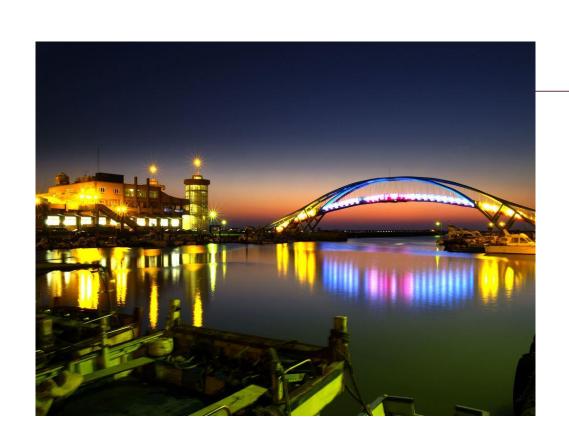

#### Monet's Garden

- Hidden/secret place
- There is a restaurant with landscape view
- Inspired by Japanese bridges/architecture
- Has multiple attractions