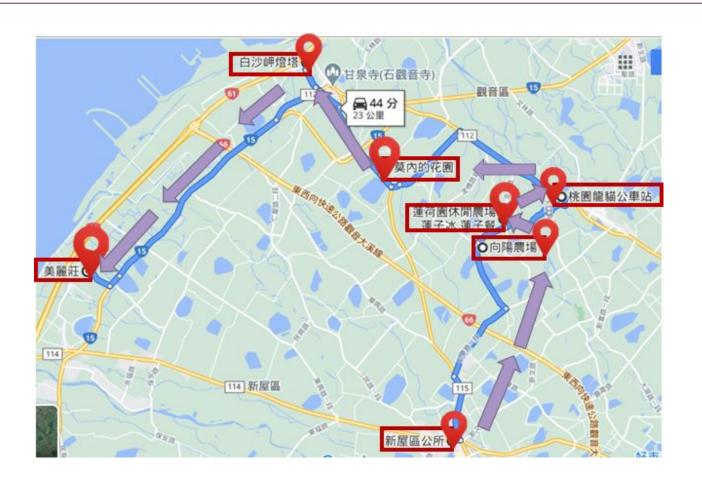

#### **Tour Overview**

- Target Audience: Family
- Group size: 15 tourists, 1 driver
- Starting Location: Xinwu High School
- Return Location: Xinwu High School
- Tour Length: 3 days and 2 nights
- Gathering Time: 8:20 am
- Return Time: 4:10 pm