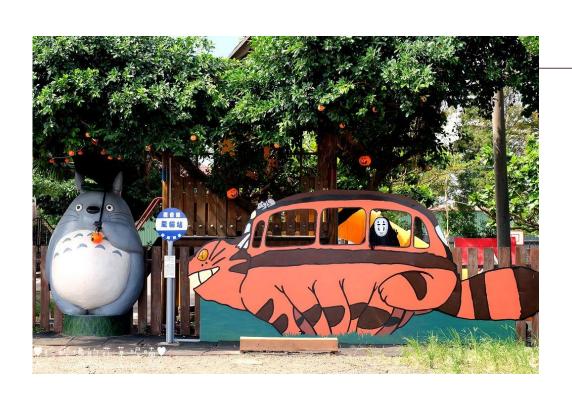

#### **Totoro Bus Station**

- Guanyin Installation Art
- Can take a group picture
- Unique to Guanyin
- Must see attractions
- Make you feel like you are in a movie set