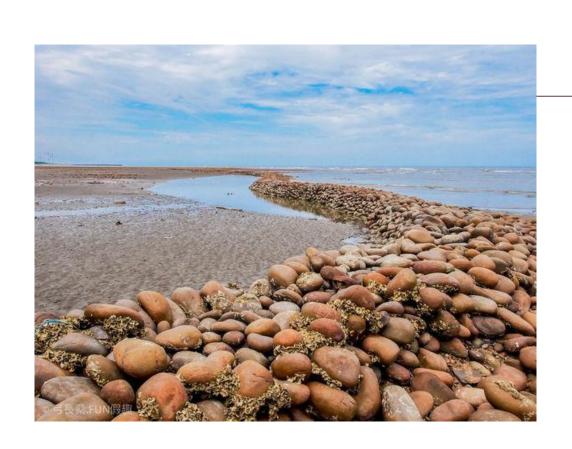

#### XinWu Century old stone weir

- Built by cobblestone
- Habitats for many creatures
- Outdoor ecology classroom
- Parent-child bonding activity
- trap style fishing