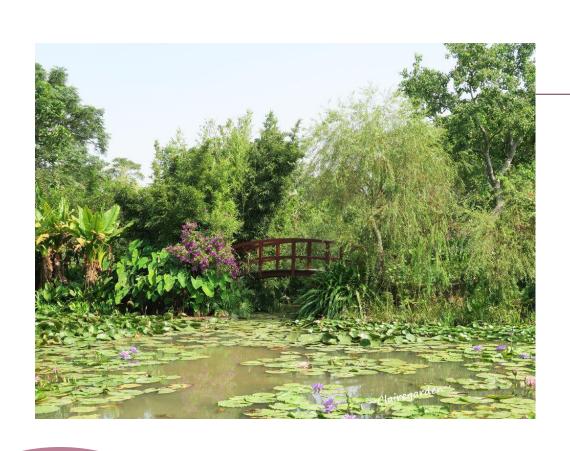

#### Monet's Garden

- Hidden/secret place
- There is a restaurant with landscape view
- Inspired by Japanese bridges/architecture
- Has multiple attractions