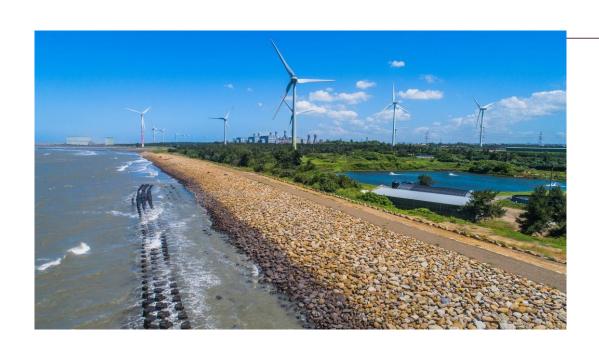

#### Zaojiao (Algae) Rd

- Xinwu Green Tunnel
- A great place to escape the summer heat
- Suitable for cycling or walking
- Enjoy some leisure time
- Seaside attractions