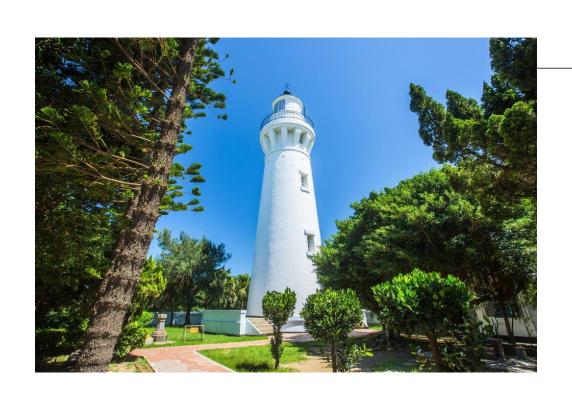

#### Baishajia Lighthouse

- Very pretty white lighthouse
- Has 100 years of history
- Good spot for taking nice pictures
- It is surrounded by greenery
- Has a pedestrian bridge