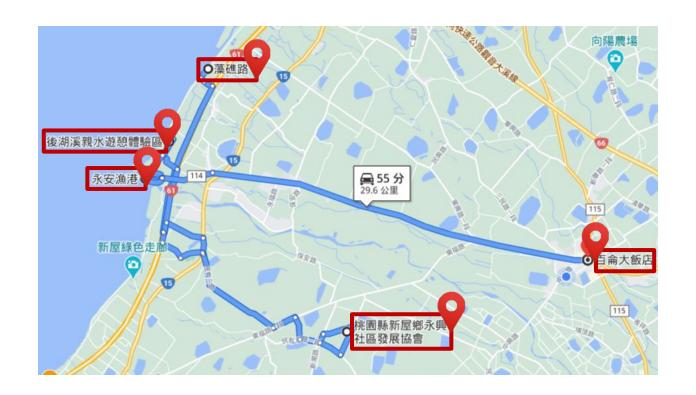

toro Bus Station**

- Guanyin Installation Art
- Can take a group picture
- Unique to Guanyin
- Must see attractions
- Make you feel like you are in a movie set



## The itinerary ~Day1 4:20PM-6:00 PM

#### Monet's Garden

- Hidden/secret place
- There is a restaurant with landscape view
- Inspired by Japanese bridges/architecture
- Has multiple attractions



## The itinerary ~Day1 6:05PM -6:30 PM

#### Baishajia Lighthouse

- Very pretty white lighthouse
- Has 100 years of history
- Good spot for taking nice pictures
- It is surrounded by greenery
- Has a pedestrian bridge

## The itinerary ~Day1 6:40 PM - 9:00 PM



### Mei Li Holiday Park

- Can sign up for night tours to see sea life
- Has a beautiful scenery
- Has a strong human touch
- Feels like coming home

### Itinerary: Day 2



### The itinerary ~Day 2 9:00 AM- 10:00 AM



#### Zaojiao (Algae) Rd

- Xinwu Green Tunnel
- A great place to escape the summer heat
- Suitable for cycling or walking
- Enjoy some leisure time
- Seaside attractions

#### The Itinerary ~Day 2 11:00 AM - 3:00 PM



#### **Visit Yongxing Community**

- Coastal Village
- Priorities are fishing and farming
- Strong human interaction
- Gather at activity location
- Seasonal activities



### The Itinerary ~Day 2 3:10 PM - 6:00 PM

## Recreational Activities at Houhu River

- Canoeing experience
- Mangrove forest
- Beautiful scenery
- Leisure Time
- Only people from Táoyuán will be there



## The Itinerary ~Day 2 6:05 PM - 8:00PM

#### Yongan Fishing Port

- Shezi Creek Estruary
- Original name: Kantouwu Port
- Sole Hakka Fishing Port
- Green