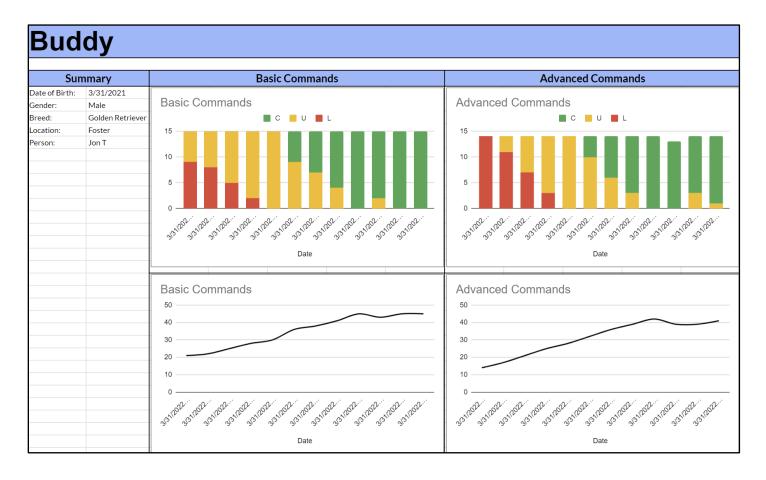

# Dog Tabs

- Information about each dog is generated through code
- Contains demographics summary, chart detailing progress, notes from the foster
- Raw data is hidden at the top for easy access

| Foster Notes:                  |                         |  |  |  |  |  |
|--------------------------------|-------------------------|--|--|--|--|--|
| 3/31/2022 13:1¢ Problem Places |                         |  |  |  |  |  |
| 3/31/2022 13:16 Fears          | Thunder                 |  |  |  |  |  |
| 3/31/2022 13:16 Motivations    | Food, Praise, Toys      |  |  |  |  |  |
| 3/31/2022 13:16 Attributes     | Calm, Clingy, Confident |  |  |  |  |  |
| 3/31/2022 13:16 Weight         | 52                      |  |  |  |  |  |
| 3/31/2022 13:10 Problem Places |                         |  |  |  |  |  |
| 3/31/2022 13:10 Fears          | thunder                 |  |  |  |  |  |
| 3/31/2022 13:10 Motivations    | Food, Praise, Toys      |  |  |  |  |  |
| 3/31/2022 13:10 Attributes     | Calm, Clingy, Confident |  |  |  |  |  |
| 3/31/2022 13:10 Weight         | 51                      |  |  |  |  |  |

| Basic Commands   |   |    |    | Advanced Commands |                 |      |    |    |     |
|------------------|---|----|----|-------------------|-----------------|------|----|----|-----|
| Date             | L | U  | С  | Sum               | Date            | L    | U  | С  | Sum |
| 3/31/2022 12:31  | 9 | 6  | 0  | 21                | 3/31/2022 12:3: | 114  | 0  | 0  | 14  |
| 3/31/2022 12:35  | 3 | 7  | 0  | 22                | 3/31/2022 12:3  | 5 11 | 3  | 0  | 17  |
| 3/31/2022 12:38  | 5 | 10 | 0  | 25                | 3/31/2022 12:38 | ٤ 7  | 7  | 0  | 21  |
| 3/31/2022 12:41  | 2 | 13 | 0  | 28                | 3/31/2022 12:4: | 13   | 11 | 0  | 25  |
| 3/31/2022 12:43  | ) | 15 | 0  | 30                | 3/31/2022 12:43 | 30   | 14 | 0  | 28  |
| 3/31/2022 12:45  | ) | 9  | 6  | 36                | 3/31/2022 12:4  | 50   | 10 | 4  | 32  |
| 3/31/2022 12:510 | ) | 7  | 8  | 38                | 3/31/2022 12:5: | 10   | 6  | 8  | 36  |
| 3/31/2022 13:00  | ) | 4  | 11 | 41                | 3/31/2022 13:00 | CO   | 3  | 11 | 39  |