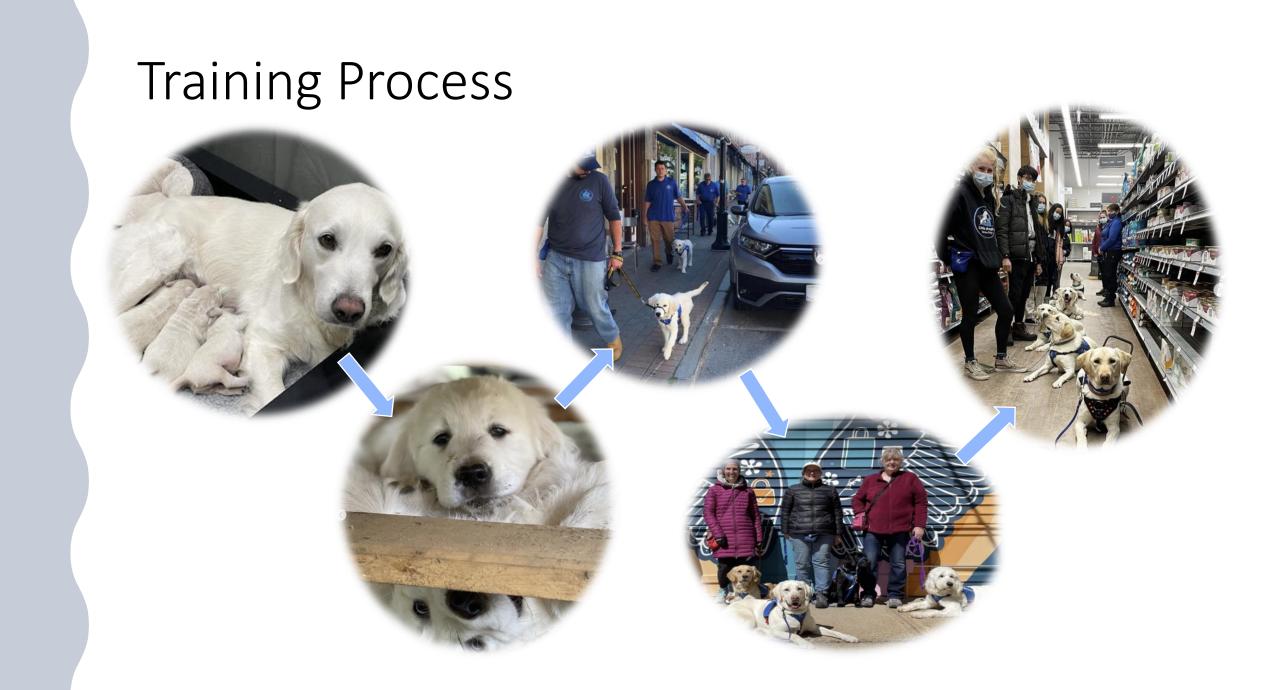

# Foster Program

#### Important Step

- Constant training
- Socialize
- Expose to home environment
- Practice public access
- Develop skills