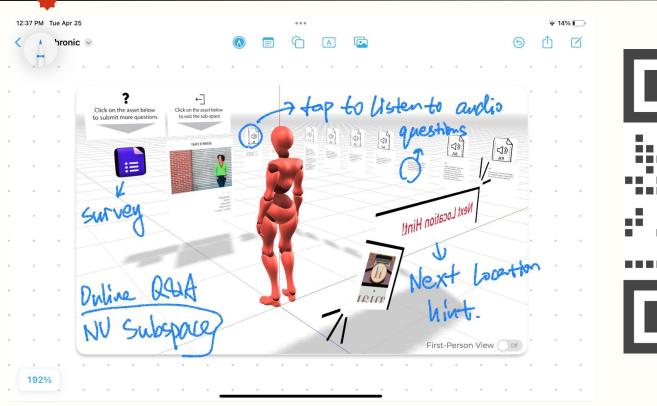

#### **SYNOPSIS**

You, as the protagonist, are attending the 25th Roxbury International Film Festival. You encounter our project, an immersive scavenger hunt experience on the opening night. When you decide to participate in the program, you will be guided through a series of quests to interact with recorded assets of filmmakers. You will also get a chance to ask the filmmakers questions by submitting them to the survey within the program. Upon completing each quest, you will obtain a digital badge (collectible) and the location hint for the next quest. You will be directed through a journey across all Roxbury International Film Festival locations. At the last event, if you succeed in collecting all badges, you will receive an extra reward.

### PLATFORM & AFFORDANCES

• Hoverlay will be the app used to create this scavenger hunt in.

• Local Roxbury filmmakers provide their insights on the Roxbury film industry and community

• Hoverlay can only contain up to 20 MB of files, needs to be accessible to anyone with a touchscreen phone