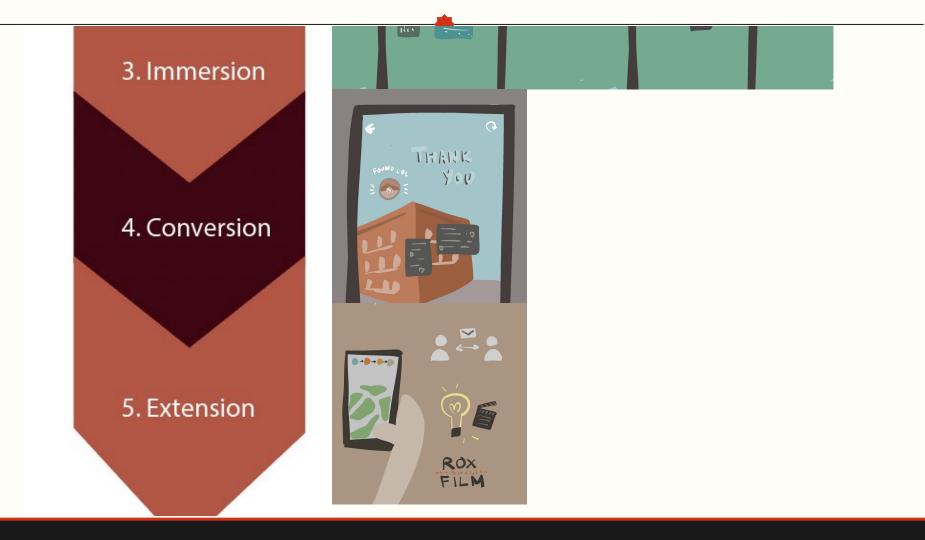

#### **SYNOPSIS**

You, as the protagonist, are attending the 25th Roxbury International Film Festival. You encounter our project, an immersive scavenger hunt experience on the opening night. When you decide to participate in the program, you will be guided through a series of quests to interact with recorded assets of filmmakers. You will also get a chance to ask the filmmakers questions by submitting them to the survey within the program. Upon completing each quest, you will obtain a digital badge (collectible) and the location hint for the next quest. You will be directed through a journey across all Roxbury International Film Festival locations. At the last event, if you succeed in collecting all badges, you will receive an extra reward.