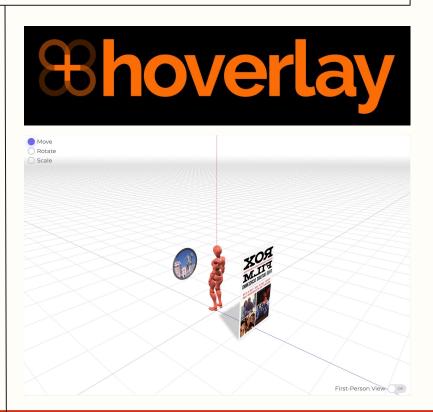

### PLATFORM & AFFORDANCES

• Hoverlay will be the app used to create this scavenger hunt in.

• Local Roxbury filmmakers provide their insights on the Roxbury film industry and community

• Hoverlay can only contain up to 20 MB of files, needs to be accessible to anyone with a touchscreen phone