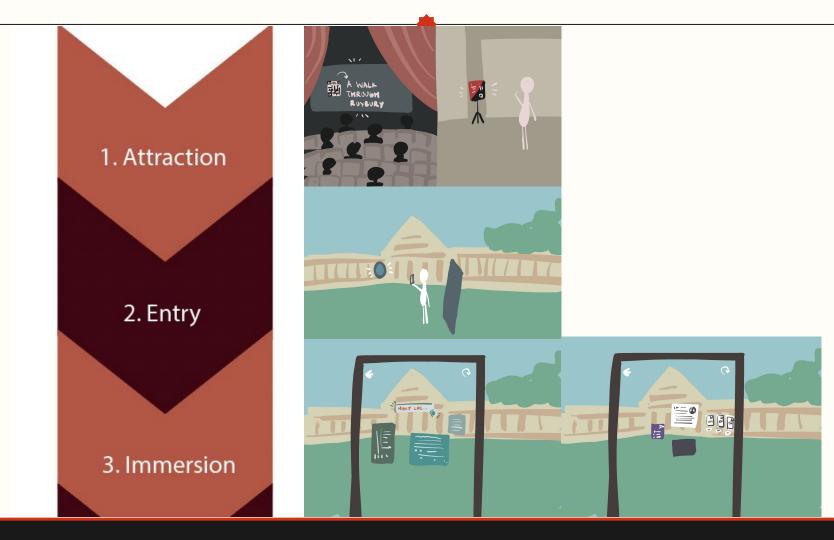

#### **SYNOPSIS**

You, as the protagonist, are attending the 25th Roxbury International Film Festival. You encounter our project, an immersive scavenger hunt experience on the opening night. When you decide to participate in the program, you will be guided through a series of quests to interact with recorded assets of filmmakers. You will also get a chance to ask the filmmakers questions by submitting them to the survey within the program. Upon completing each quest, you will obtain a digital badge (collectible) and the location hint for the next quest. You will be directed through a journey across all Roxbury International Film Festival locations. At the last event, if you succeed in collecting all badges, you will receive an extra reward.

"A WALK THROUGH ROXBURY" is an AR-based scavenger hunt that focuses on the Roxbury Area and the work of Boston-based creators of color.