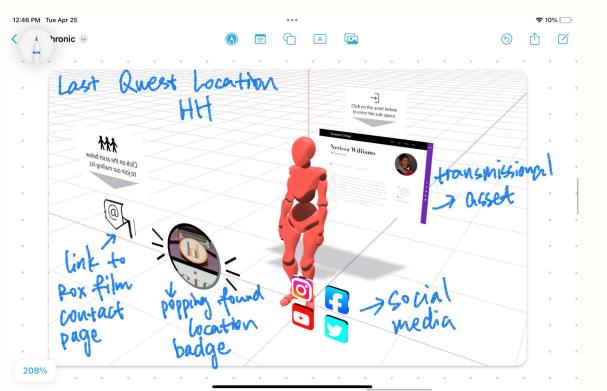

#### **SYNOPSIS**

You, as the protagonist, are attending the 25th Roxbury International Film Festival. You encounter our project, an immersive scavenger hunt experience on the opening night. When you decide to participate in the program, you will be guided through a series of quests to interact with recorded assets of filmmakers. You will also get a chance to ask the filmmakers questions by submitting them to the survey within the program. Upon completing each quest, you will obtain a digital badge (collectible) and the location hint for the next quest. You will be directed through a journey across all Roxbury International Film Festival locations. At the last event, if you succeed in collecting all badges, you will receive an extra reward.

### PLATFORM & AFFORDANCES

• Hoverlay will be the app used to create this scavenger hunt in.

• Local Roxbury filmmakers provide their insights on the Roxbury film industry and community

• Hoverlay can only contain up to 20 MB of files, needs to be accessible to anyone with a touchscreen phone