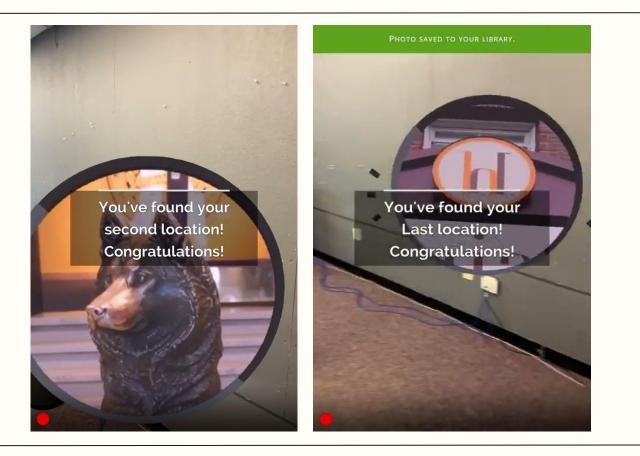

#### **SYNOPSIS**

You, as the protagonist, are attending the 25th Roxbury International Film Festival. You encounter our project, an immersive scavenger hunt experience on the opening night. When you decide to participate in the program, you will be guided through a series of quests to interact with recorded assets of filmmakers. You will also get a chance to ask the filmmakers questions by submitting them to the survey within the program. Upon completing each quest, you will obtain a digital badge (collectible) and the location hint for the next quest. You will be directed through a journey across all Roxbury International Film Festival locations. At the last event, if you succeed in collecting all badges, you will receive an extra reward.