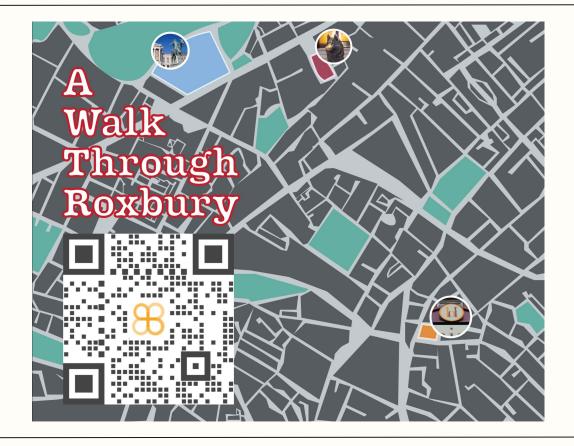

"A WALK THROUGH ROXBURY" is an AR-based scavenger hunt that focuses on the Roxbury Area and the work of Boston-based creators of color.

# AUDIENCE

A tailored experience to young, especially white, adults and aspiring filmmakers with an educational game based approached and a question oriented experience, featuring active filmmakers and Roxbury community members.

GOAL: to bring more people to the Roxbury Film Festival