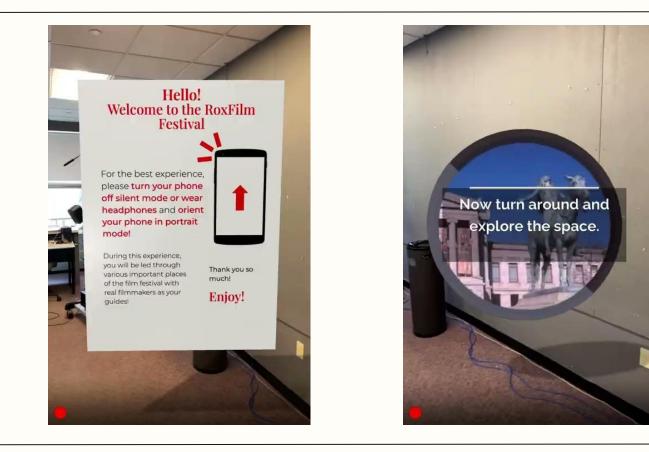

#### **SYNOPSIS**

You, as the protagonist, are attending the 25th Roxbury International Film Festival. You encounter our project, an immersive scavenger hunt experience on the opening night. When you decide to participate in the program, you will be guided through a series of quests to interact with recorded assets of filmmakers. You will also get a chance to ask the filmmakers questions by submitting them to the survey within the program. Upon completing each quest, you will obtain a digital badge (collectible) and the location hint for the next quest. You will be directed through a journey across all Roxbury International Film Festival locations. At the last event, if you succeed in collecting all badges, you will receive an extra reward.

### PLATFORM & AFFORDANCES

• Hoverlay will be the app used to create this scavenger hunt in.

• Local Roxbury filmmakers provide their insights on the Roxbury film industry and community

• Hoverlay can only contain up to 20 MB of files, needs to be accessible to anyone with a touchscreen phone